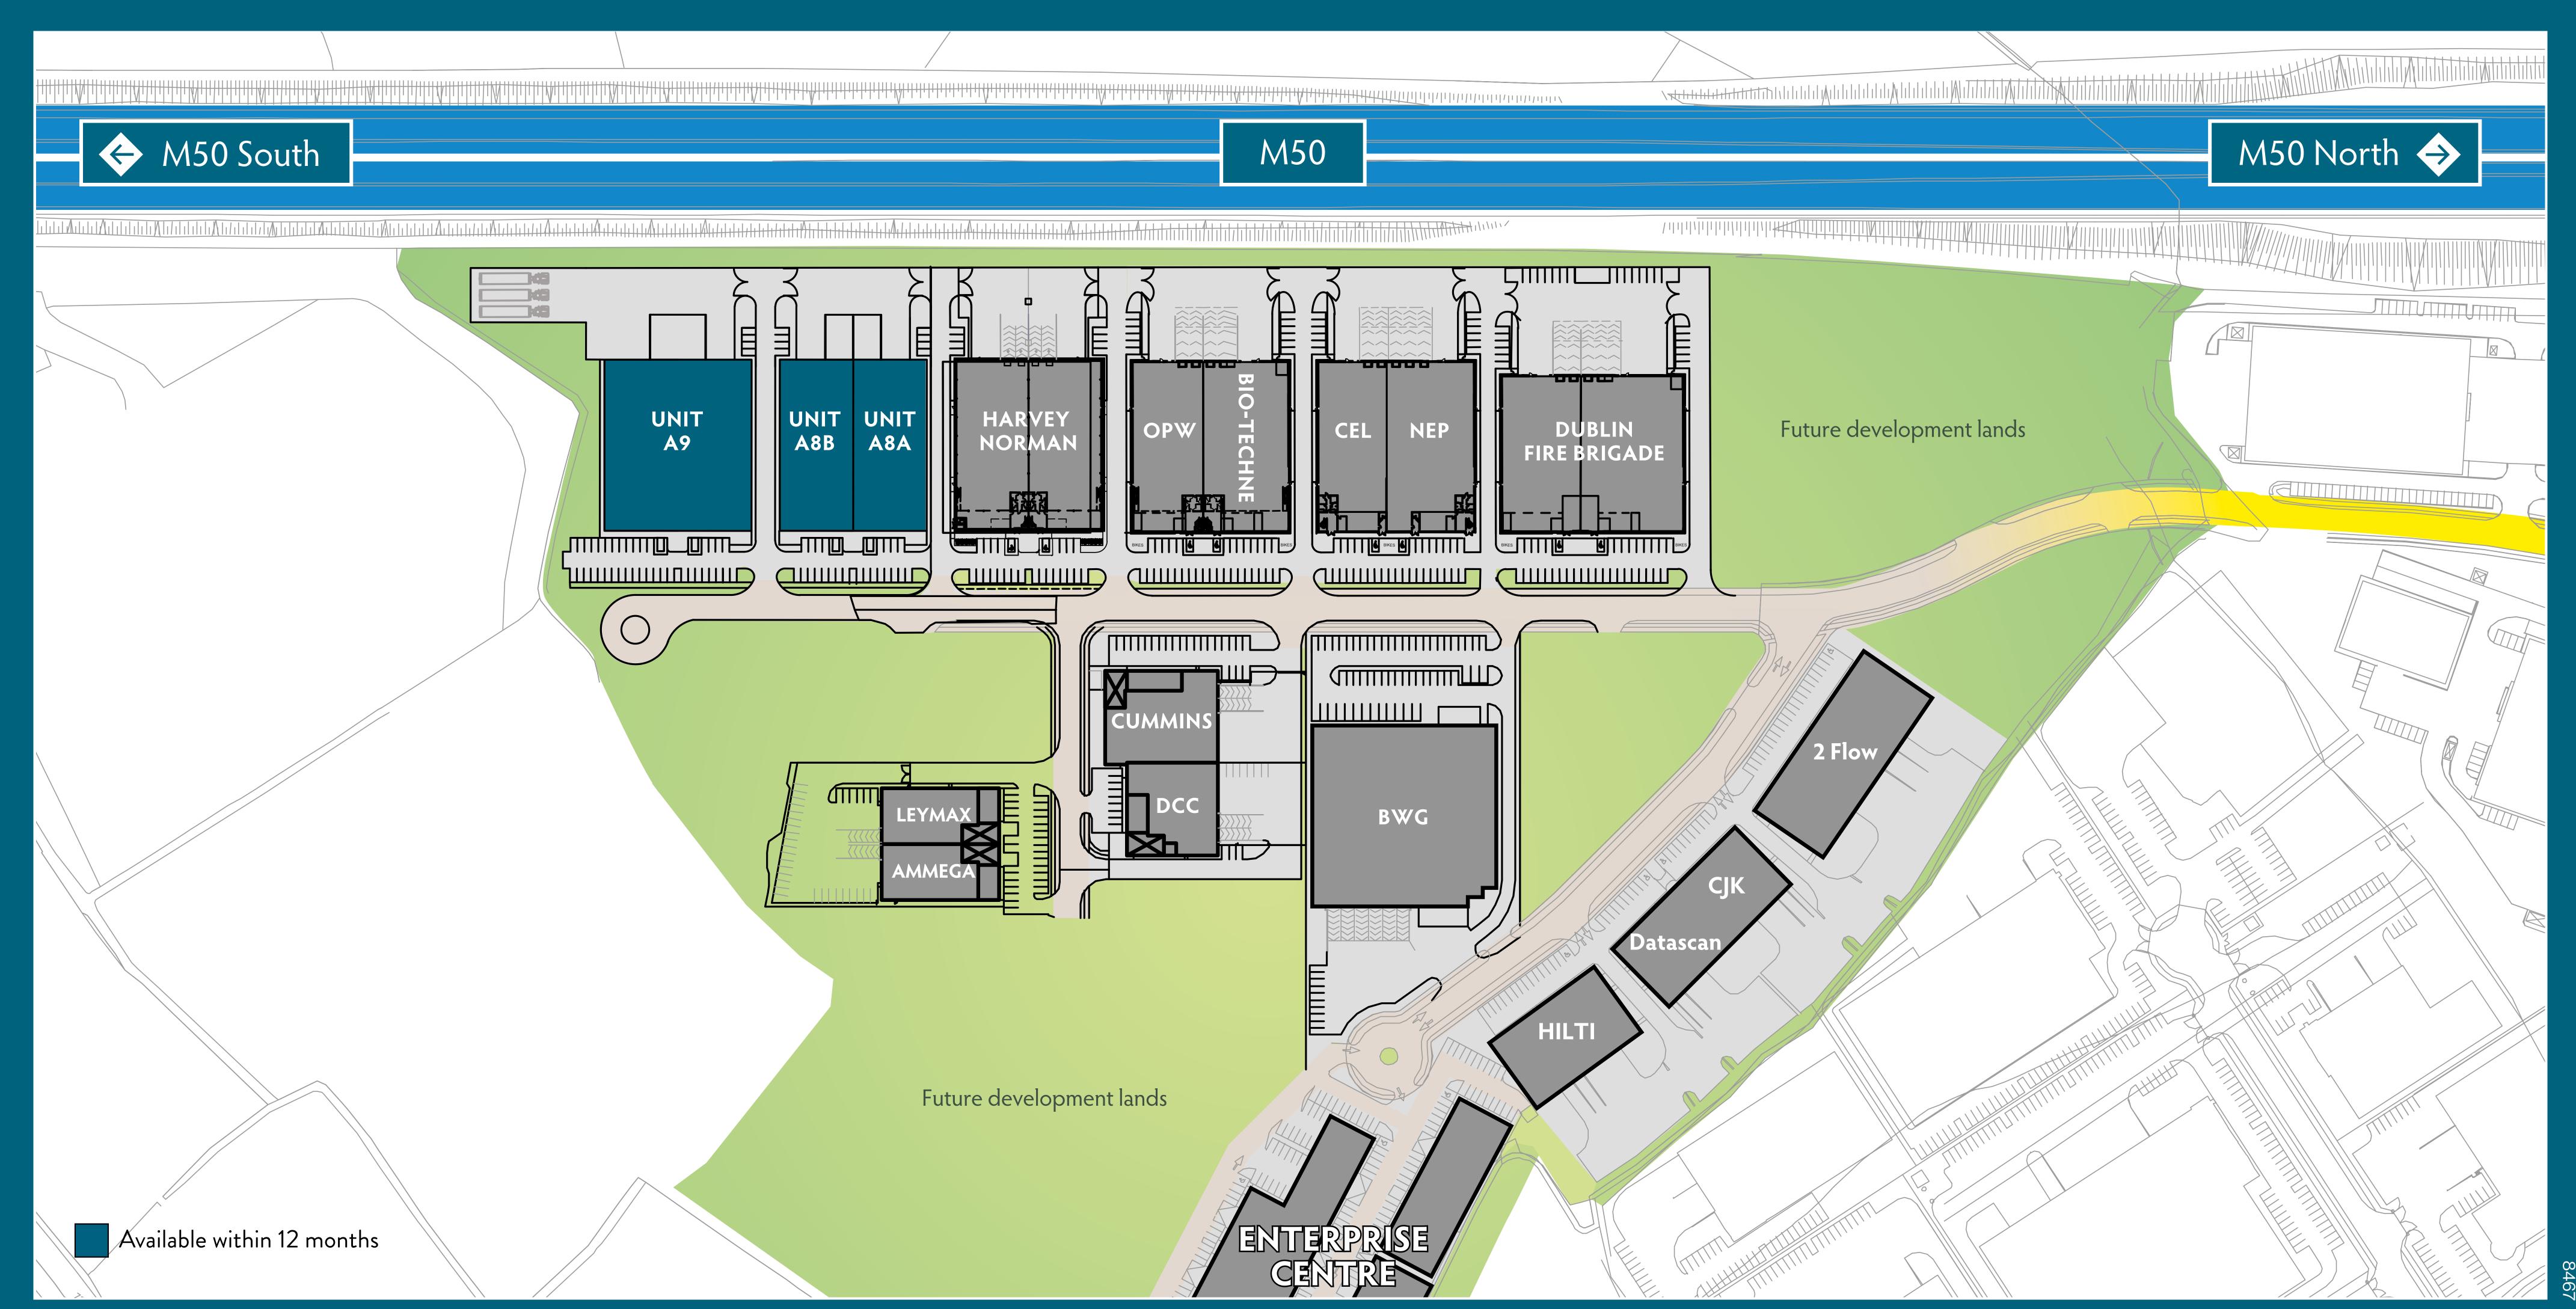

# UNIT A9

NOT TO SCALE – for identification purposes only. All floor areas and dimensions are approximate.