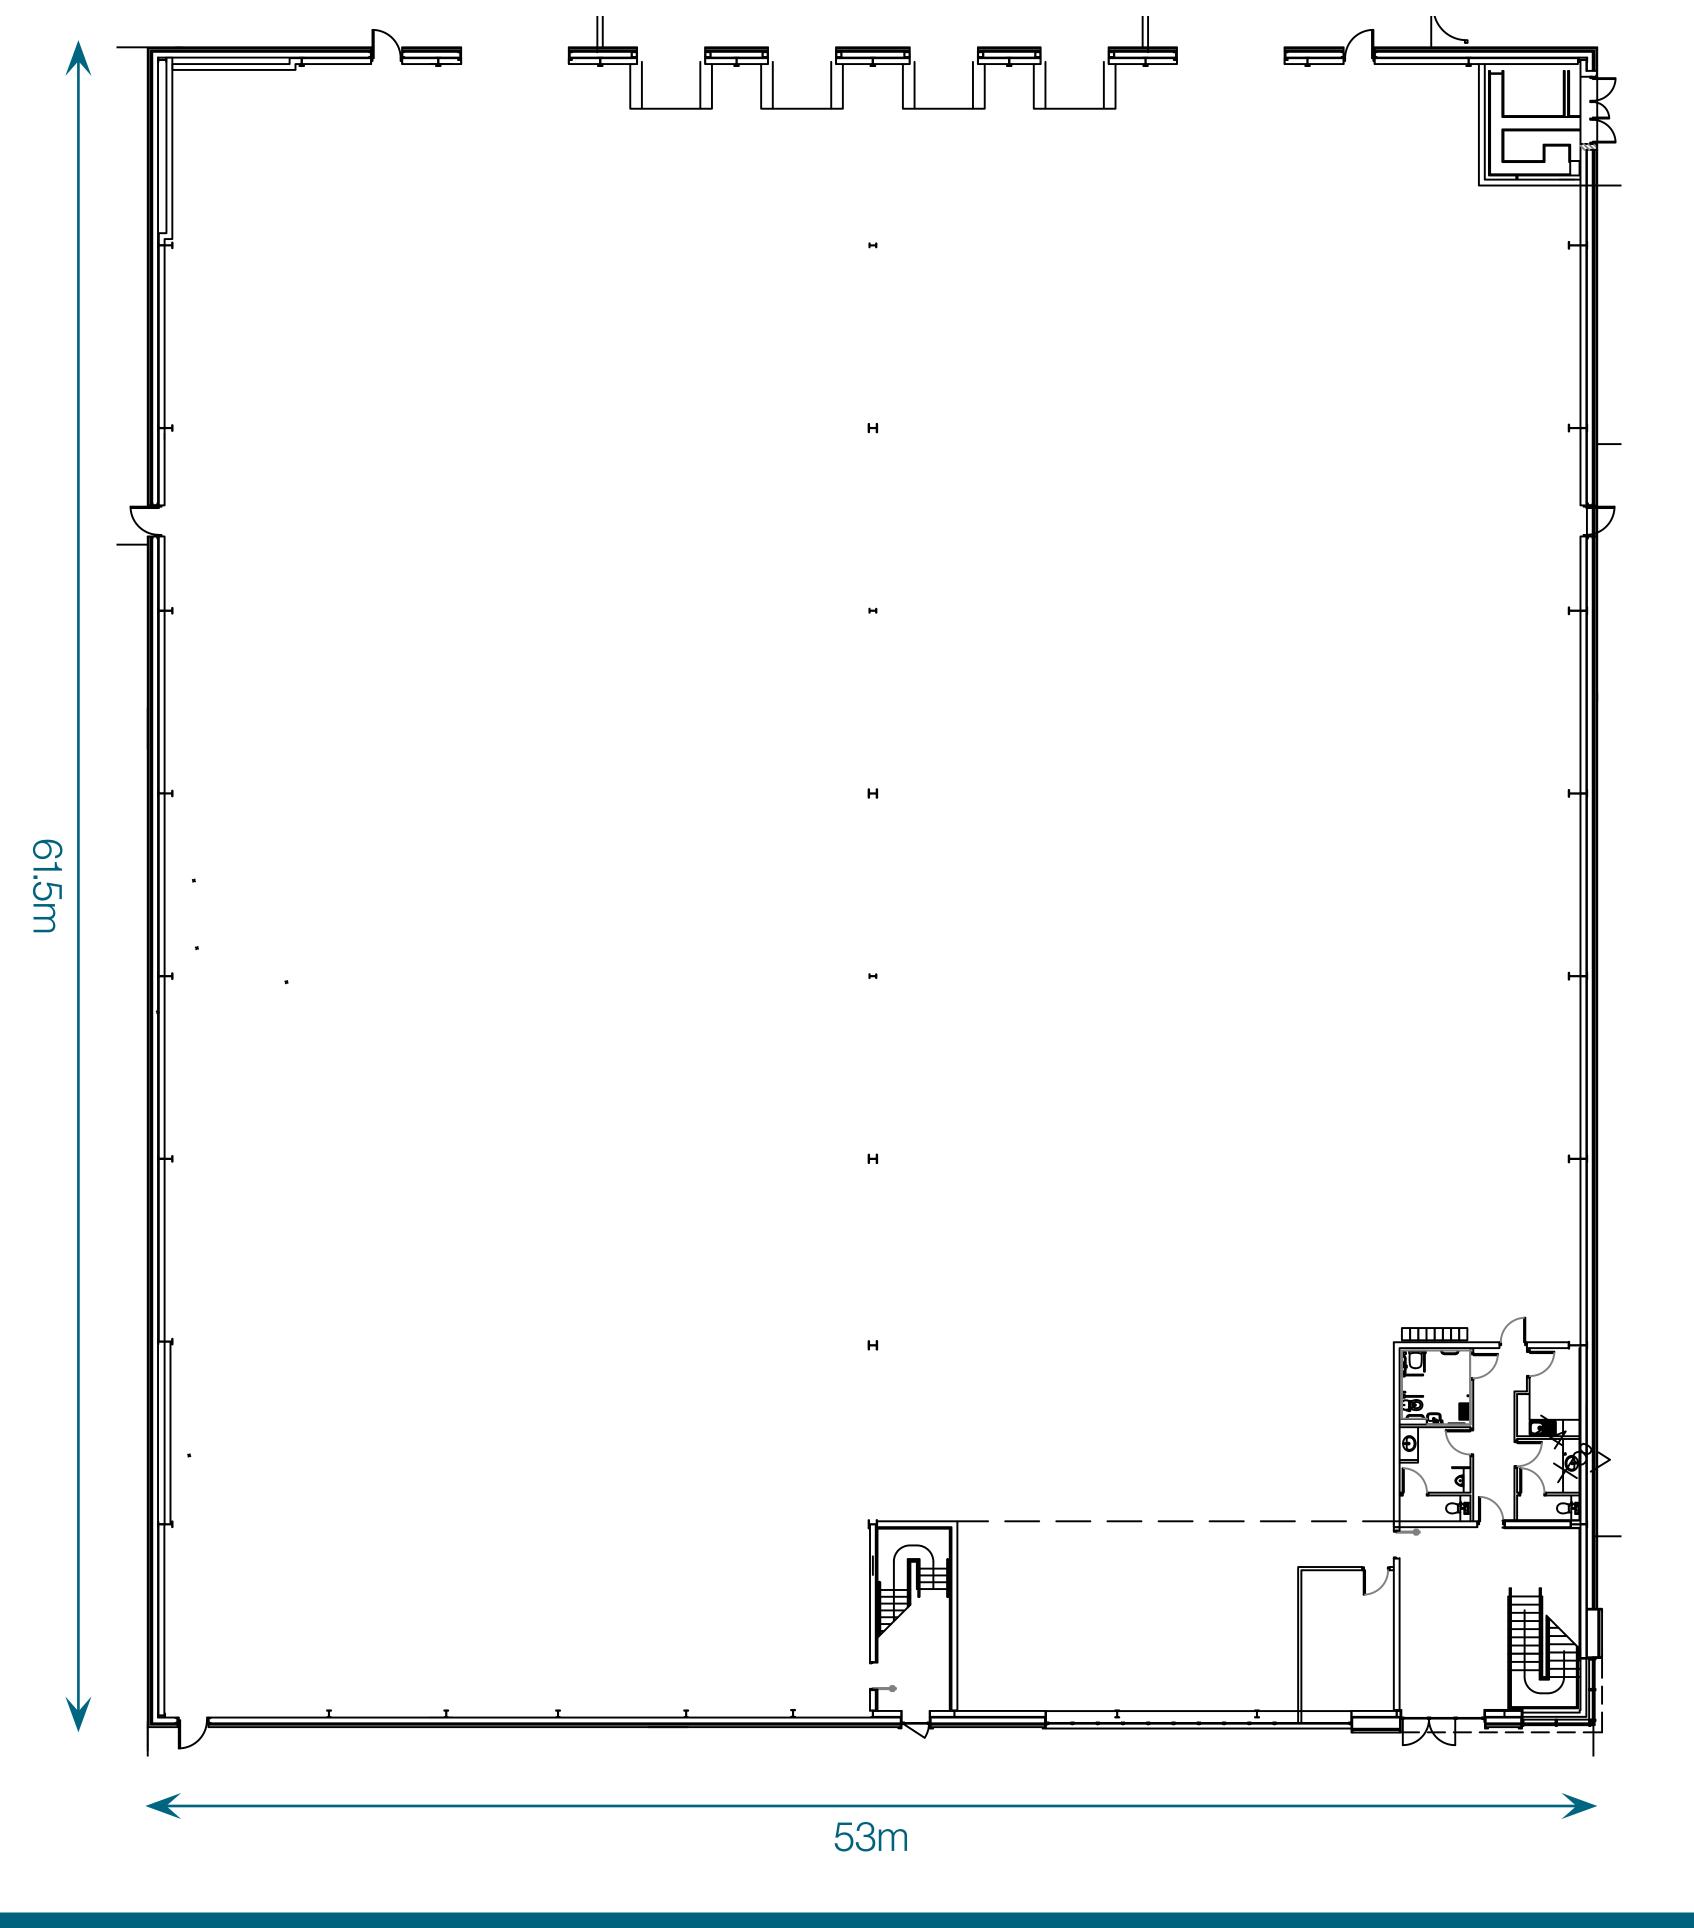

#### WAREHOUSE - GROUND FLOOR

### ACCOMMODATION

#### APPROXIMATE GROSS EXTERNAL FLOOR AREAS

| A9        | Sq M    | Sq Ft  |
|-----------|---------|--------|
| Warehouse | 3,160   | 34,014 |
| Offices   | 354.3   | 3,814  |
| 3514.3    | 3,514.3 | 37,828 |