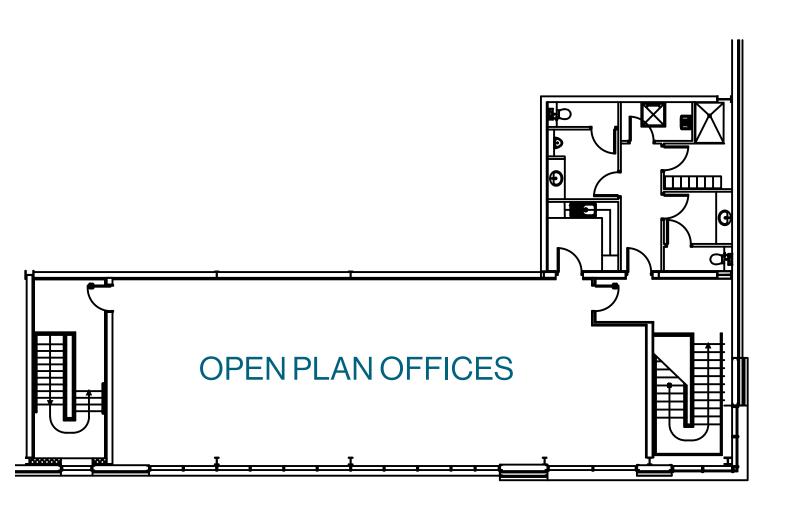

#### WAREHOUSE - GROUND FLOOR

# UNIT A9

NOT TO SCALE – for identification purposes only. All floor areas and dimensions are approximate.