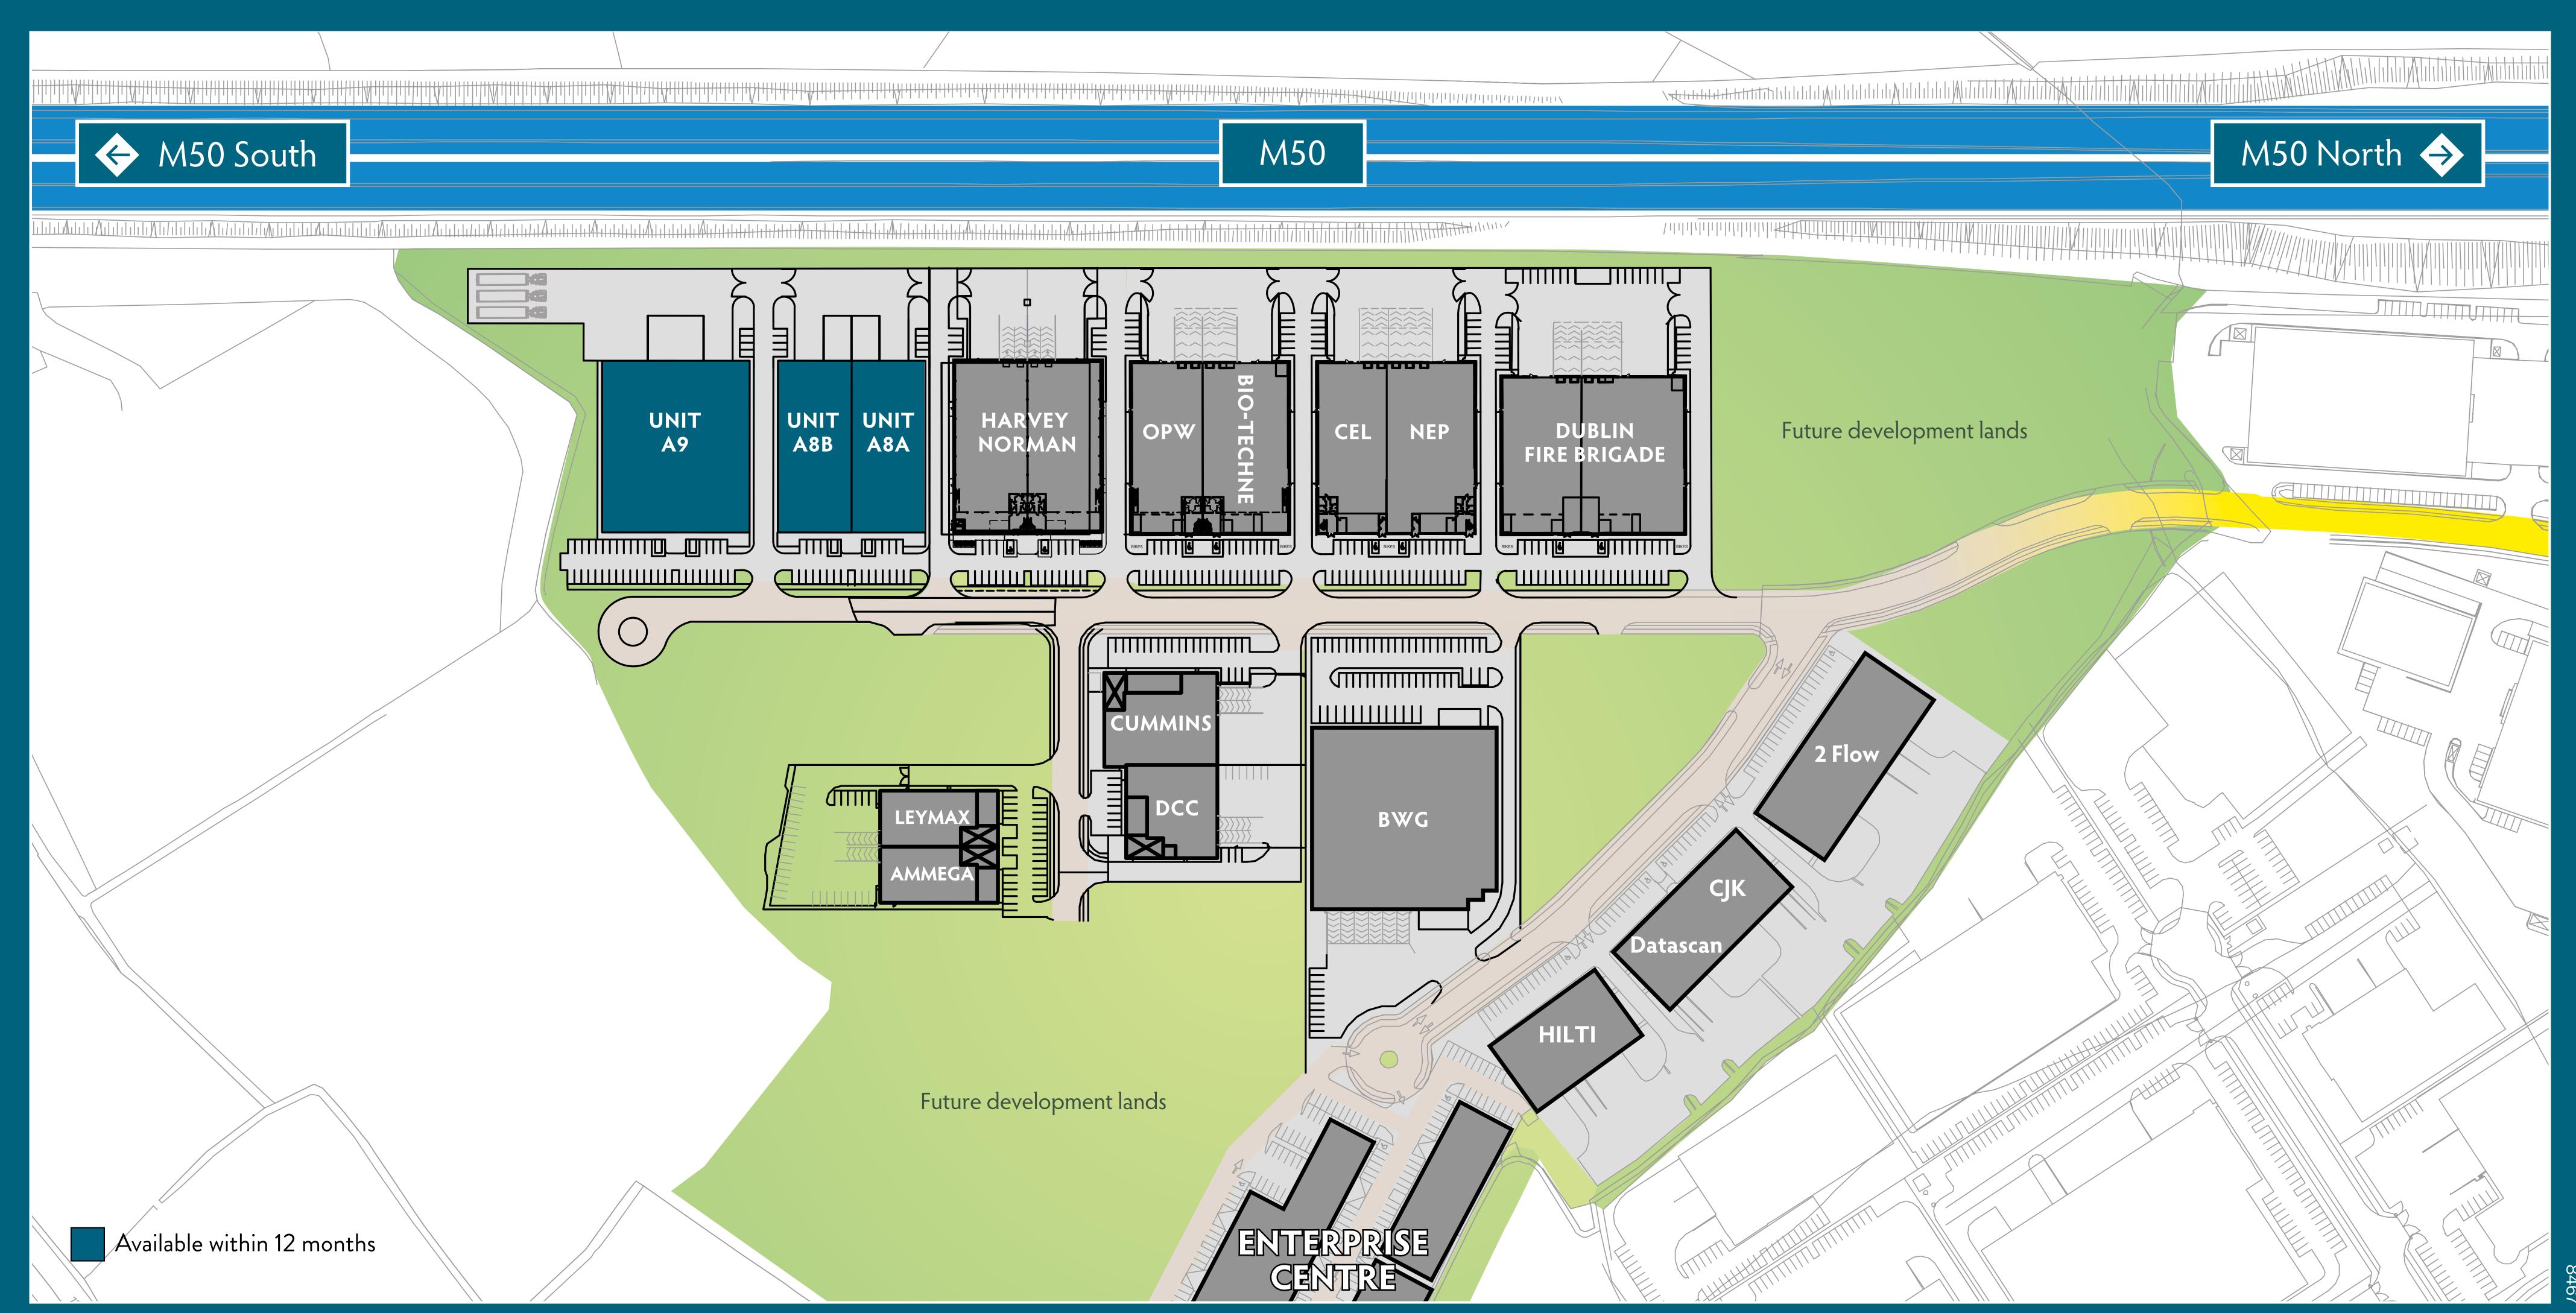

## UNIT A8A

#### WAREHOUSE - GROUND FLOOR

### ACCOMMODATION

#### APPROXIMATE GROSS EXTERNAL FLOOR AREAS

| A8A       | Sq M    | Sq Ft  |
|-----------|---------|--------|
| Warehouse | 1,545.4 | 16,635 |
| Offices   | 344.8   | 3,711  |
| Total     | 1,890.2 | 20,346 |

Site area of approx. 0.40 Hectares (1 Acres)