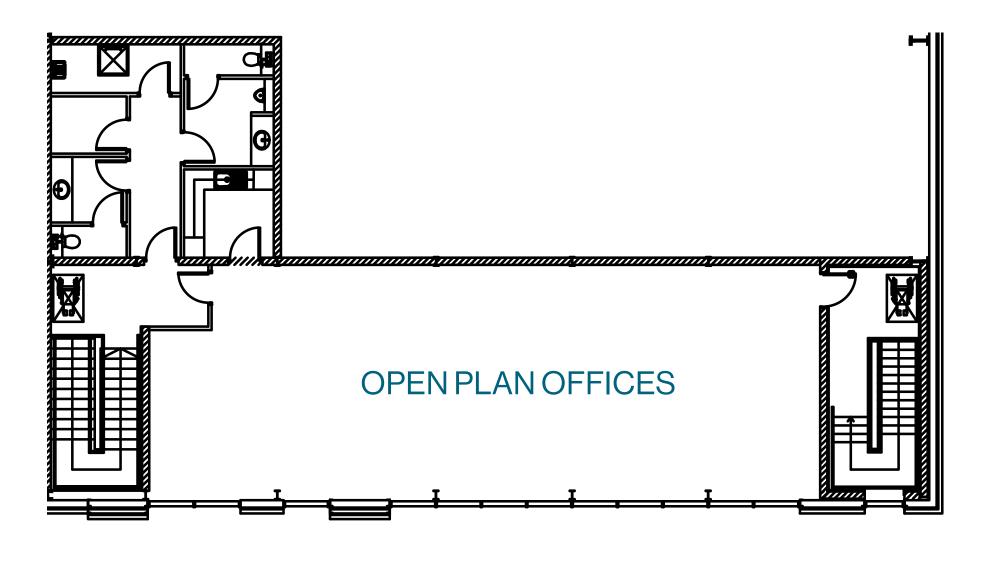

#### OFFICES-FIRSTFLOOR

NOT TO SCALE – for identification purposes only. All floor areas and dimensions are approximate.

α4<sub>0</sub>