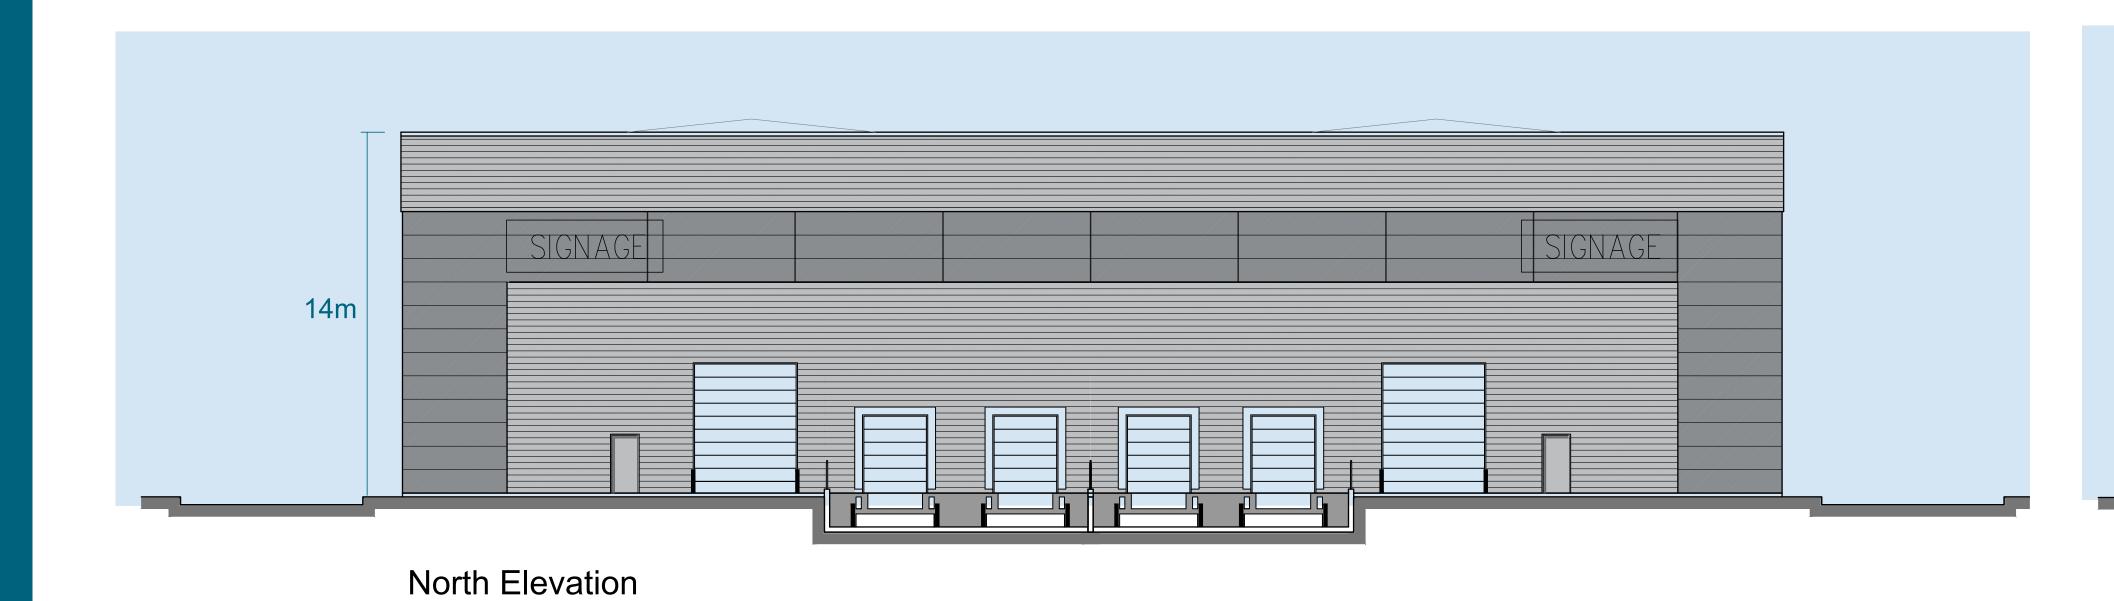

# SA SILDING GOUNG!

South Elevation

**East Elevation** 

West Elevation

NOT TO SCALE – for identification purposes only. All floor areas and dimensions are approximate.