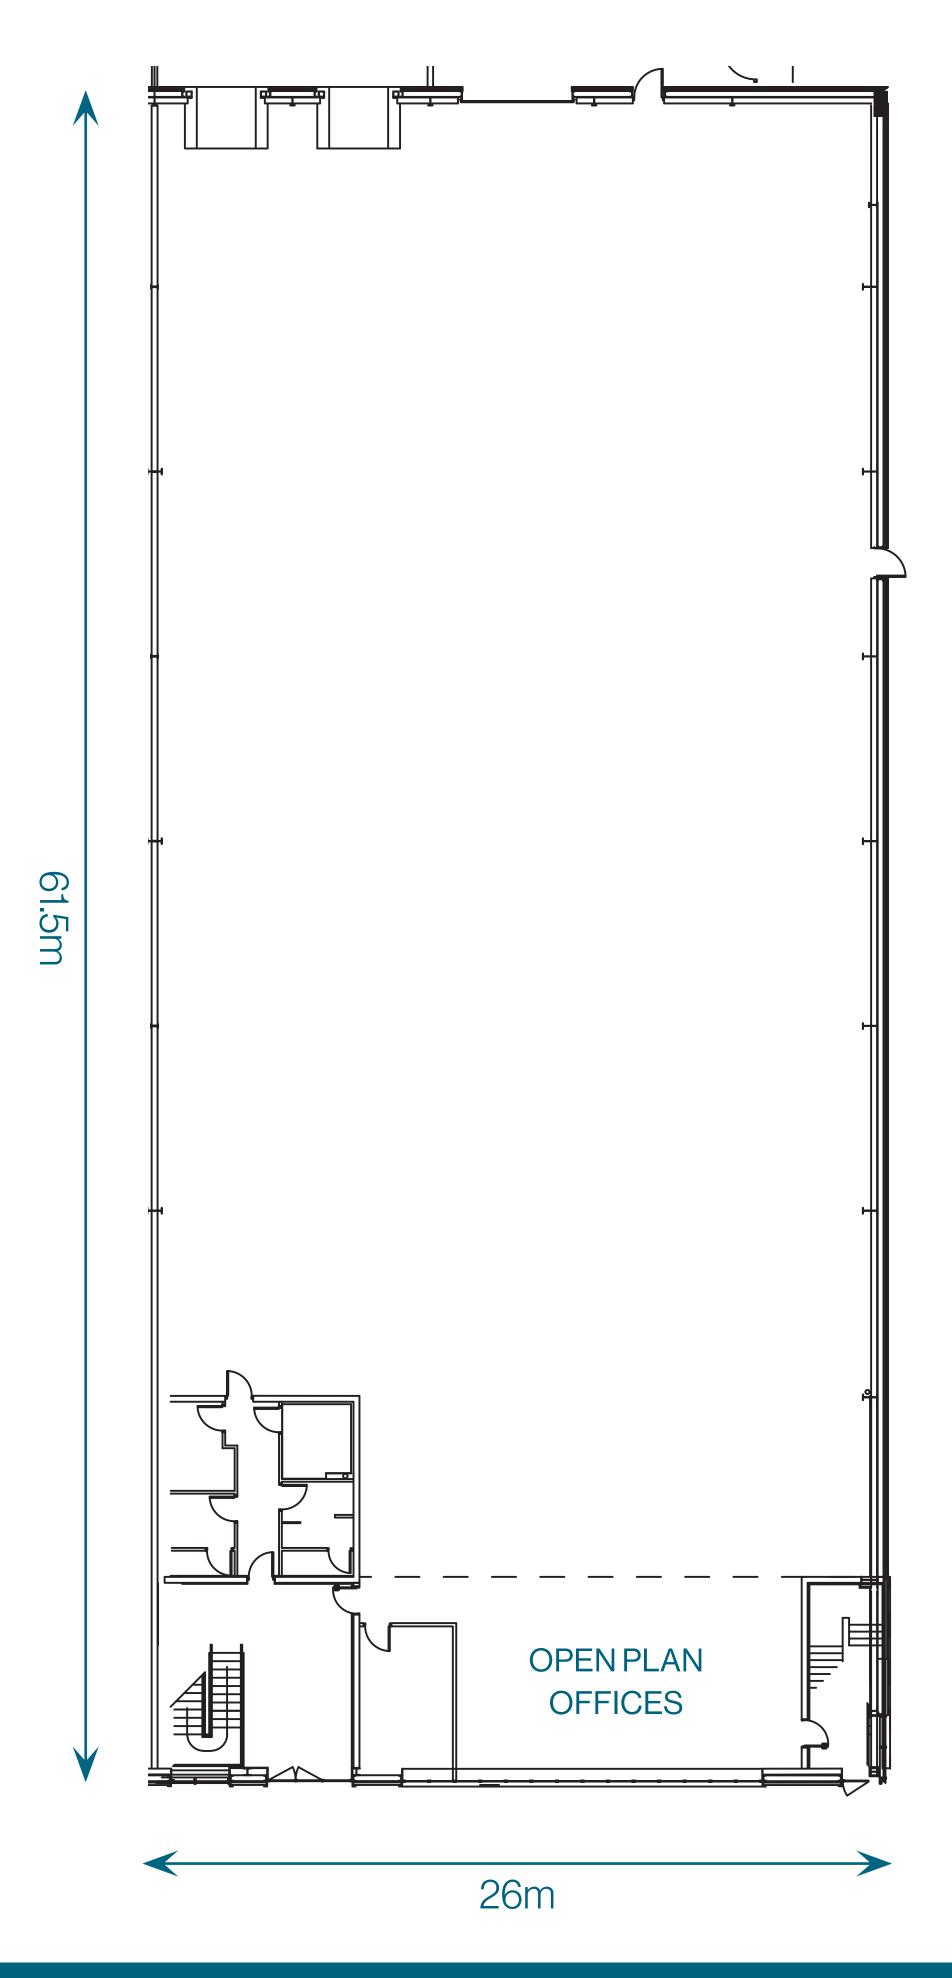

## UNIT A8A

NOT TO SCALE – for identification purposes only. All floor areas and dimensions are approximate.

## UNIT A8A

#### WAREHOUSE - GROUND FLOOR

#### APPROXIMATE GROSS EXTERNAL FLOOR AREAS

| A8A       | Sq M    | Sq Ft  |
|-----------|---------|--------|
| Warehouse | 1,545.4 | 16,635 |
| Offices   | 344.8   | 3,711  |
| Total     | 1,890.2 | 20,346 |

Site area of approx. 0.40 Hectares (1 Acres)