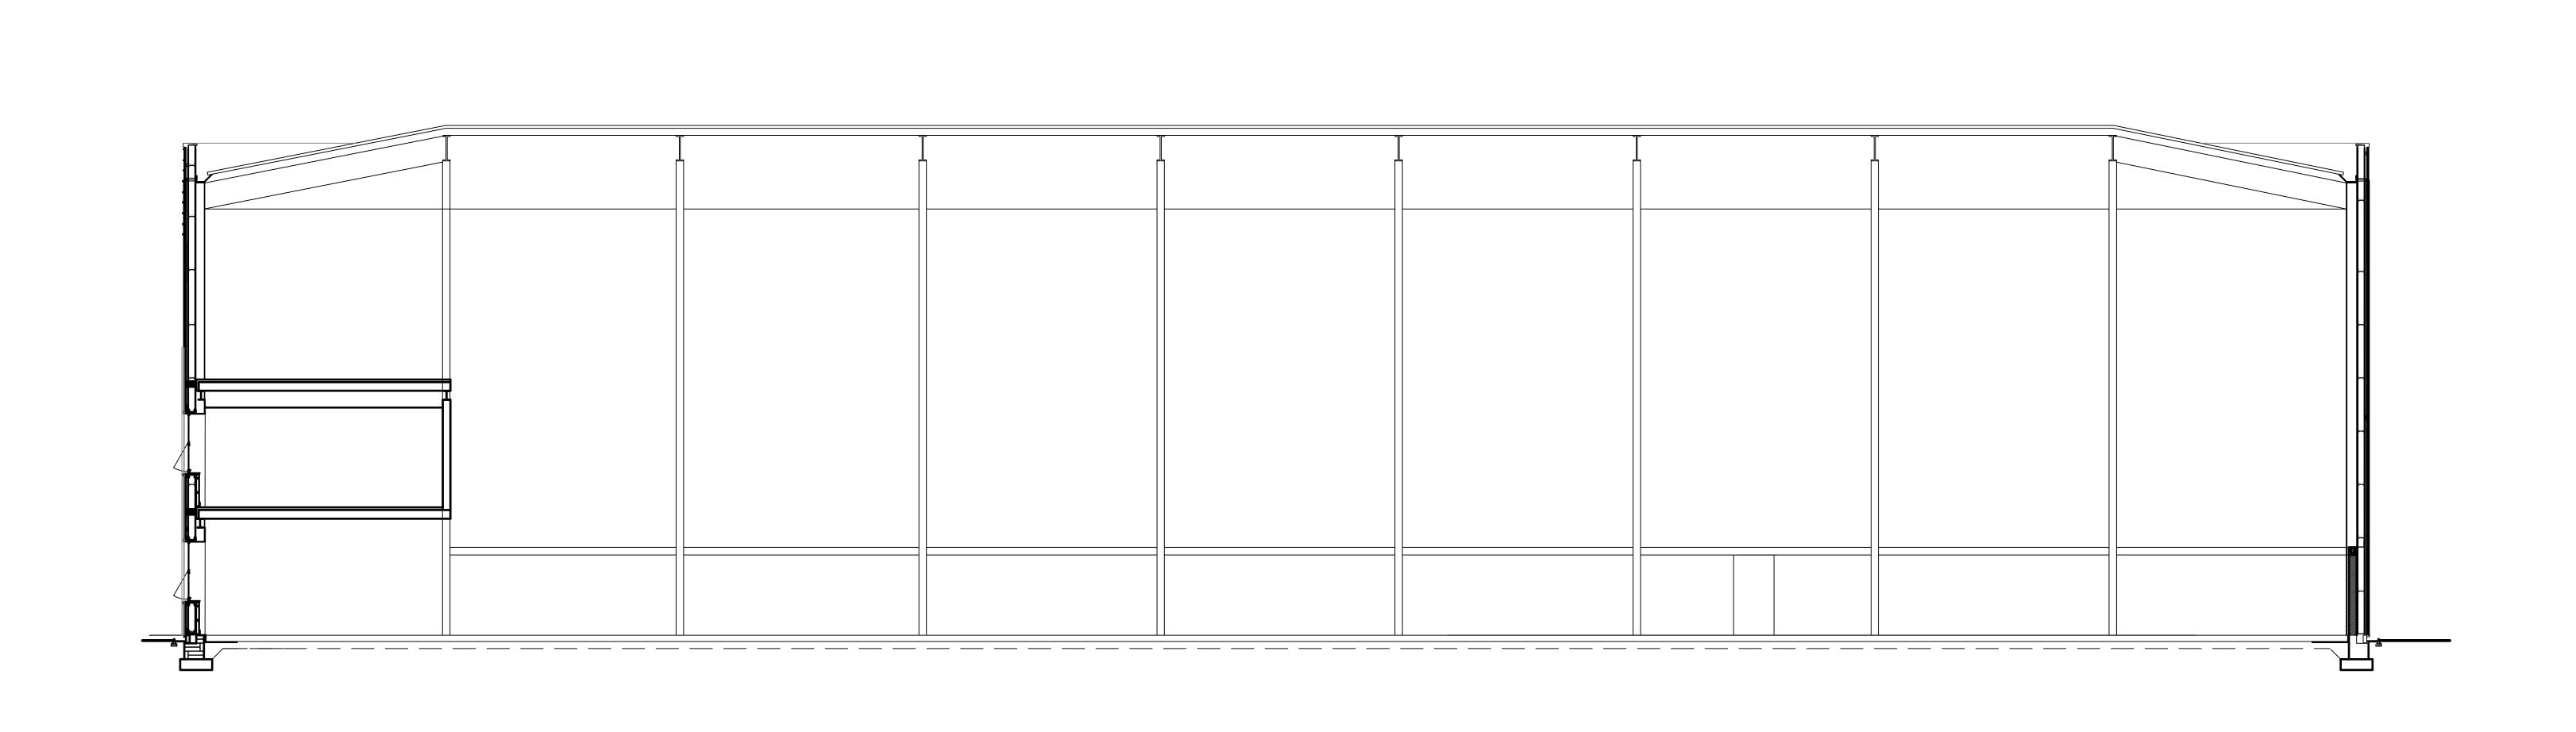

## UNIT A8A

NOT TO SCALE – for identification purposes only. All floor areas and dimensions are approximate.

## UNIT A8A

#### WAREHOUSE - GROUND FLOOR